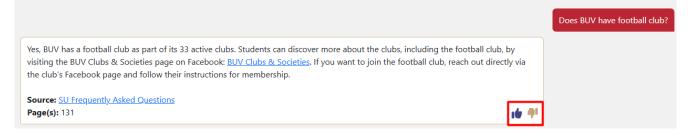

### Feedback

Your feedback is important to us. If you found the chatbot's response helpful or unhelpful, please indicate this by selecting the "thumbs up" or "thumbs down" icon.

Additionally, you are welcome to provide more detailed suggestions or comments by clicking the "Feedback" button. Your input is valuable to us and will help us serve you better in the future.